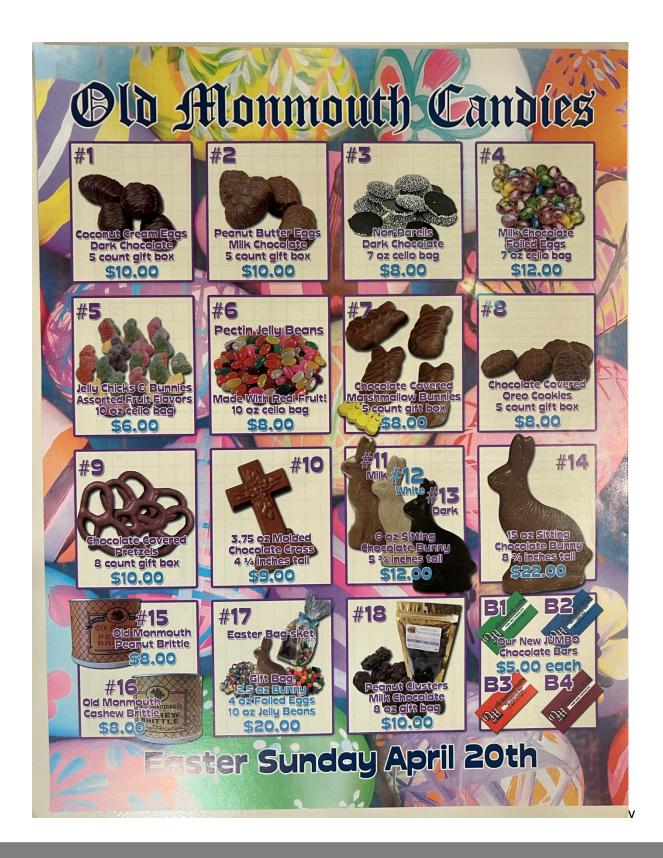

# **Old Monmouth Candy Fundraiser**

Again this year, HHHS will be participating in the Old Monmouth Candy Sale. HHHS receives a share of the proceeds from the candy sales, helping to support our initiatives. Physical Order forms will be distributed at the February Society meeting or an ecopy of the order form can be found on pages 7-8 of this newsletter. For an original copy of the form, please contact Margaret Winkelman.

Orders must be returned at the March Society meeting. If you cannot make the March meeting, please make arrangements to return your order and payment to Margaret directly.

Margaret Winkelman, Treasurer

# HHHS EVENTS – OLD MONMOUTH CANDY SALE

|                                                                                                                                                                                                                                                                                                                                                                                                                                                                                                                                                                                                                                                                                                                                                                                                                                                                                                                                                                                                                                                                                                                                                                                                                                                                                                                                                                                                                                                                                                                                                                                                                                                                                                                                                                                                                                                                                                                                                                                                                                                                                                                                |                              |    |    |    |    |    |    |    |    |     |     |     |     | T   | T   | T                   | i           | T           |                     |            |                         |                                                                                                      |
|--------------------------------------------------------------------------------------------------------------------------------------------------------------------------------------------------------------------------------------------------------------------------------------------------------------------------------------------------------------------------------------------------------------------------------------------------------------------------------------------------------------------------------------------------------------------------------------------------------------------------------------------------------------------------------------------------------------------------------------------------------------------------------------------------------------------------------------------------------------------------------------------------------------------------------------------------------------------------------------------------------------------------------------------------------------------------------------------------------------------------------------------------------------------------------------------------------------------------------------------------------------------------------------------------------------------------------------------------------------------------------------------------------------------------------------------------------------------------------------------------------------------------------------------------------------------------------------------------------------------------------------------------------------------------------------------------------------------------------------------------------------------------------------------------------------------------------------------------------------------------------------------------------------------------------------------------------------------------------------------------------------------------------------------------------------------------------------------------------------------------------|------------------------------|----|----|----|----|----|----|----|----|-----|-----|-----|-----|-----|-----|---------------------|-------------|-------------|---------------------|------------|-------------------------|------------------------------------------------------------------------------------------------------|
| and the later of t | TOTAL                        |    |    |    |    |    |    |    |    |     |     |     |     |     |     |                     | i           |             |                     |            |                         |                                                                                                      |
|                                                                                                                                                                                                                                                                                                                                                                                                                                                                                                                                                                                                                                                                                                                                                                                                                                                                                                                                                                                                                                                                                                                                                                                                                                                                                                                                                                                                                                                                                                                                                                                                                                                                                                                                                                                                                                                                                                                                                                                                                                                                                                                                | 84                           |    |    |    |    |    |    |    |    |     |     |     |     |     |     |                     | 1           |             | PA PA               |            |                         |                                                                                                      |
| JUMBO MILK CHOCOLATE ALMOND BAR, 3.5 OZ.                                                                                                                                                                                                                                                                                                                                                                                                                                                                                                                                                                                                                                                                                                                                                                                                                                                                                                                                                                                                                                                                                                                                                                                                                                                                                                                                                                                                                                                                                                                                                                                                                                                                                                                                                                                                                                                                                                                                                                                                                                                                                       | <b>B3</b>                    |    |    |    |    |    |    |    |    |     |     |     |     |     |     |                     | Ì           |             | B3                  |            | 9.00                    |                                                                                                      |
| JUMBO MILK CHOCOLATE CRISPY BAR, 3.25 OZ.                                                                                                                                                                                                                                                                                                                                                                                                                                                                                                                                                                                                                                                                                                                                                                                                                                                                                                                                                                                                                                                                                                                                                                                                                                                                                                                                                                                                                                                                                                                                                                                                                                                                                                                                                                                                                                                                                                                                                                                                                                                                                      | B2                           |    |    |    |    |    |    |    |    |     |     |     |     |     |     |                     | j           |             | B2                  |            | 2.00                    | ıdy.                                                                                                 |
| JUMBO PURE MILK CHOCOLATE BAR, 3.5 OZ.                                                                                                                                                                                                                                                                                                                                                                                                                                                                                                                                                                                                                                                                                                                                                                                                                                                                                                                                                                                                                                                                                                                                                                                                                                                                                                                                                                                                                                                                                                                                                                                                                                                                                                                                                                                                                                                                                                                                                                                                                                                                                         | 81                           |    |    |    |    |    |    |    |    |     |     |     |     |     |     |                     |             |             | 10                  | 19         | 2.00                    | ur car                                                                                               |
| PEANUT CLUSTERS GIFT BAG, 8 OZ.                                                                                                                                                                                                                                                                                                                                                                                                                                                                                                                                                                                                                                                                                                                                                                                                                                                                                                                                                                                                                                                                                                                                                                                                                                                                                                                                                                                                                                                                                                                                                                                                                                                                                                                                                                                                                                                                                                                                                                                                                                                                                                | 28                           |    |    |    |    |    |    |    |    |     |     |     |     |     |     |                     | į           |             | 10                  | 18         | 10.00                   | eive yo                                                                                              |
|                                                                                                                                                                                                                                                                                                                                                                                                                                                                                                                                                                                                                                                                                                                                                                                                                                                                                                                                                                                                                                                                                                                                                                                                                                                                                                                                                                                                                                                                                                                                                                                                                                                                                                                                                                                                                                                                                                                                                                                                                                                                                                                                | 17                           |    |    |    |    |    |    |    |    |     |     |     |     |     |     |                     |             |             |                     | 1          | 20.00                   | u rece                                                                                               |
|                                                                                                                                                                                                                                                                                                                                                                                                                                                                                                                                                                                                                                                                                                                                                                                                                                                                                                                                                                                                                                                                                                                                                                                                                                                                                                                                                                                                                                                                                                                                                                                                                                                                                                                                                                                                                                                                                                                                                                                                                                                                                                                                | 19                           |    |    |    |    |    |    |    |    |     |     |     |     |     |     |                     | !           |             | 16                  | 91         | 8.00                    | oy nar                                                                                               |
| OLD MONMOUTH PEANUT BRITTLE, 7 OZ.                                                                                                                                                                                                                                                                                                                                                                                                                                                                                                                                                                                                                                                                                                                                                                                                                                                                                                                                                                                                                                                                                                                                                                                                                                                                                                                                                                                                                                                                                                                                                                                                                                                                                                                                                                                                                                                                                                                                                                                                                                                                                             | 15                           |    |    |    |    |    |    |    |    |     |     |     |     |     |     |                     | <u>i</u>    |             |                     | 15         | 8.00                    | ers wh                                                                                               |
| SOLID MILK CHOCOLATE BUNNY, 15 OZ.                                                                                                                                                                                                                                                                                                                                                                                                                                                                                                                                                                                                                                                                                                                                                                                                                                                                                                                                                                                                                                                                                                                                                                                                                                                                                                                                                                                                                                                                                                                                                                                                                                                                                                                                                                                                                                                                                                                                                                                                                                                                                             | 14                           |    |    |    |    |    |    |    |    |     |     |     |     |     |     |                     |             |             |                     | 14         | 12.00 12.00 12.00 22.00 | Take your customer orders on this sheet. Keep it to make up your orders when you receive your candy. |
| SOLID DARK CHOCOLATE BUNNY, 6 OZ.                                                                                                                                                                                                                                                                                                                                                                                                                                                                                                                                                                                                                                                                                                                                                                                                                                                                                                                                                                                                                                                                                                                                                                                                                                                                                                                                                                                                                                                                                                                                                                                                                                                                                                                                                                                                                                                                                                                                                                                                                                                                                              | 13                           |    |    |    |    |    |    |    |    |     |     |     |     |     |     |                     | į           |             |                     | 13         | 12.00                   | op qu                                                                                                |
| SOLID WHITE COATING BUNNY, 6 OZ.                                                                                                                                                                                                                                                                                                                                                                                                                                                                                                                                                                                                                                                                                                                                                                                                                                                                                                                                                                                                                                                                                                                                                                                                                                                                                                                                                                                                                                                                                                                                                                                                                                                                                                                                                                                                                                                                                                                                                                                                                                                                                               | 12                           |    |    |    |    |    |    |    |    |     |     |     |     |     |     |                     | _           |             | ,                   | 12         | 12.00                   | make                                                                                                 |
| SOLID MILK CHOCOLATE BUNNY, 6 OZ.                                                                                                                                                                                                                                                                                                                                                                                                                                                                                                                                                                                                                                                                                                                                                                                                                                                                                                                                                                                                                                                                                                                                                                                                                                                                                                                                                                                                                                                                                                                                                                                                                                                                                                                                                                                                                                                                                                                                                                                                                                                                                              | 11                           |    |    |    |    |    |    |    |    |     |     |     |     |     |     |                     | -           |             | · ·                 | 11         | 12.00                   | oitto                                                                                                |
| SOLID MILK CHOCOLATE CROSS, 3.75 OZ.                                                                                                                                                                                                                                                                                                                                                                                                                                                                                                                                                                                                                                                                                                                                                                                                                                                                                                                                                                                                                                                                                                                                                                                                                                                                                                                                                                                                                                                                                                                                                                                                                                                                                                                                                                                                                                                                                                                                                                                                                                                                                           | 10                           |    |    |    |    |    |    |    |    |     |     |     |     |     |     |                     | j           |             | ,                   | 10         | 9.00                    | t. Kee                                                                                               |
| CHOCOLATE COVERED PRETZELS, 8 CT.                                                                                                                                                                                                                                                                                                                                                                                                                                                                                                                                                                                                                                                                                                                                                                                                                                                                                                                                                                                                                                                                                                                                                                                                                                                                                                                                                                                                                                                                                                                                                                                                                                                                                                                                                                                                                                                                                                                                                                                                                                                                                              | 6                            |    |    |    |    |    |    |    |    |     |     |     |     |     |     |                     |             |             |                     | 6          | 10.00                   | shee                                                                                                 |
| CHOCOLATE OREO COOKIES, 5 CT.                                                                                                                                                                                                                                                                                                                                                                                                                                                                                                                                                                                                                                                                                                                                                                                                                                                                                                                                                                                                                                                                                                                                                                                                                                                                                                                                                                                                                                                                                                                                                                                                                                                                                                                                                                                                                                                                                                                                                                                                                                                                                                  | ∞                            |    |    |    |    |    |    |    |    |     |     |     |     |     |     |                     | j           |             |                     | ∞          | 8.00                    | on this                                                                                              |
| CHOCOLATE MARSHMALLOW BUNNIES, 5 CT.                                                                                                                                                                                                                                                                                                                                                                                                                                                                                                                                                                                                                                                                                                                                                                                                                                                                                                                                                                                                                                                                                                                                                                                                                                                                                                                                                                                                                                                                                                                                                                                                                                                                                                                                                                                                                                                                                                                                                                                                                                                                                           | 1                            |    |    |    |    |    |    |    |    |     |     |     |     |     |     |                     |             |             |                     |            | 8.00                    | rders o                                                                                              |
| PECTIN TRUE FRUIT JELLY EGGS, 10 OZ.                                                                                                                                                                                                                                                                                                                                                                                                                                                                                                                                                                                                                                                                                                                                                                                                                                                                                                                                                                                                                                                                                                                                                                                                                                                                                                                                                                                                                                                                                                                                                                                                                                                                                                                                                                                                                                                                                                                                                                                                                                                                                           | 9                            |    |    |    |    |    |    |    |    |     |     |     |     |     |     |                     |             |             |                     | 9          | 8.00                    | mer o                                                                                                |
| 1 PETTA CHICKS & BUNNIES, 10 OZ CELLO BAG                                                                                                                                                                                                                                                                                                                                                                                                                                                                                                                                                                                                                                                                                                                                                                                                                                                                                                                                                                                                                                                                                                                                                                                                                                                                                                                                                                                                                                                                                                                                                                                                                                                                                                                                                                                                                                                                                                                                                                                                                                                                                      | 2                            |    |    |    |    |    |    |    |    |     |     |     |     |     |     |                     | i           |             |                     | 2          | 00.9                    | custor                                                                                               |
| MILK CHOCOLATE FOILED EGGS, 7 OZ.                                                                                                                                                                                                                                                                                                                                                                                                                                                                                                                                                                                                                                                                                                                                                                                                                                                                                                                                                                                                                                                                                                                                                                                                                                                                                                                                                                                                                                                                                                                                                                                                                                                                                                                                                                                                                                                                                                                                                                                                                                                                                              | 4                            |    |    |    |    |    |    | -  |    |     |     |     |     |     |     |                     |             |             |                     | 4          | 12.00                   | your                                                                                                 |
| DARK CHOCOLATE NONPAREILS, 7 OZ.                                                                                                                                                                                                                                                                                                                                                                                                                                                                                                                                                                                                                                                                                                                                                                                                                                                                                                                                                                                                                                                                                                                                                                                                                                                                                                                                                                                                                                                                                                                                                                                                                                                                                                                                                                                                                                                                                                                                                                                                                                                                                               | 2                            |    |    |    |    |    |    |    |    |     |     |     |     |     |     |                     | İ           |             |                     | 3          | 8.00                    | Take                                                                                                 |
| PEANUT BUTTER CREAM EGGS, 5 CT.                                                                                                                                                                                                                                                                                                                                                                                                                                                                                                                                                                                                                                                                                                                                                                                                                                                                                                                                                                                                                                                                                                                                                                                                                                                                                                                                                                                                                                                                                                                                                                                                                                                                                                                                                                                                                                                                                                                                                                                                                                                                                                | 7                            |    |    |    |    |    |    |    |    |     |     |     |     |     |     |                     |             |             |                     | 7          | 10.00 10.00             |                                                                                                      |
| COCONUT CREAM EGGS, 5 CT.                                                                                                                                                                                                                                                                                                                                                                                                                                                                                                                                                                                                                                                                                                                                                                                                                                                                                                                                                                                                                                                                                                                                                                                                                                                                                                                                                                                                                                                                                                                                                                                                                                                                                                                                                                                                                                                                                                                                                                                                                                                                                                      | 1                            |    |    |    |    |    |    |    |    |     |     |     |     |     |     |                     |             |             |                     | 1          | 10.00                   |                                                                                                      |
| 2025<br>2025                                                                                                                                                                                                                                                                                                                                                                                                                                                                                                                                                                                                                                                                                                                                                                                                                                                                                                                                                                                                                                                                                                                                                                                                                                                                                                                                                                                                                                                                                                                                                                                                                                                                                                                                                                                                                                                                                                                                                                                                                                                                                                                   |                              |    |    |    |    |    |    |    |    |     |     |     |     |     |     | TOTAL ITEMS ORDERED | TOTAL PRICE | TOTAL PRICE | TOTAL ITEMS ORDERED |            |                         |                                                                                                      |
| Spring Fundraiser 20  Name: Phone: Group: Group: Clistomer Name (phone #                                                                                                                                                                                                                                                                                                                                                                                                                                                                                                                                                                                                                                                                                                                                                                                                                                                                                                                                                                                                                                                                                                                                                                                                                                                                                                                                                                                                                                                                                                                                                                                                                                                                                                                                                                                                                                                                                                                                                                                                                                                       | COST CIVIER INAINIE/ PHONE # | 2) | 3) | (Þ | 5) | (9 | (2 | 8) | (6 | 10) | 11) | 12) | 13) | 14) | 15) | TOTA                |             |             | TOTA                | Name Phone | Address                 | Group working with                                                                                   |